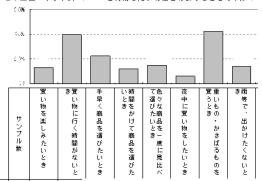

### 3) カタログ通販利用実態 ⑤購入パターン

### 「無料で自宅に届くカタログ」を見て、「通販会社のホームページ」で調べ、「商品を買いたいと思ったタイミング」で購入

- ■カタログ通販で年1回以上購入した人に 購入バターンを尋ねたところ、買い物しようとしたきっかけでは「無料で自宅に届くカクログ」(よごう)、買うタイミングでは「届い ではなく商品を買いたいと思ったタイミング」(2014)、買うまでの情報収集・見たものでは「通販会社のホームページで調べま」(2016)が、それぞれ最も高い。
- ■性・年代別に見ると、女性か~50代では、「キャンペーンの時期」を買うタイミングとしている人ださずを超えている点が目立つ。

Q3.<A:カタログ通販>での買い物についてあてはまるバターンは?(MA)

|    | 全体(年1回以上購入者) | n=509 | 10.8 | 09. |
|----|--------------|-------|------|-----|
|    | 男性           | n≓ 53 | 7.8  | 47. |
|    | 男性20代        | n=9   | %L2  | W.  |
| 男  | 男性30代        | n=34  | 35.7 | 50  |
| 性  | 男性40代        | n=45  | 0.4  | 46. |
|    | 男性50代        | n=35  | 1.7  | 42. |
|    | 男性60代        | n=30  | 3.3  | 26. |
|    | 女性           | n=356 | 16.4 | 37  |
|    | 女性20代        | n=42  | 1:.9 | 38. |
| 女性 | 女性30代        | n=79  | 2.0  | dr- |
| 性  | 女性40代        | n=80  | 15.0 | 571 |
|    | 女性50代        | n=84  | 40   | 34  |
|    | 女性60代        | n=71  | 12-1 | 14  |
| ₽Ħ | 生協の協同購入 個人宅配 | n=422 | 527  | 50. |
| 分  | 食材の空配サービス    | n=73  |      | -50 |
| 類  | ネオスーパー       | n=79  | 365  |     |