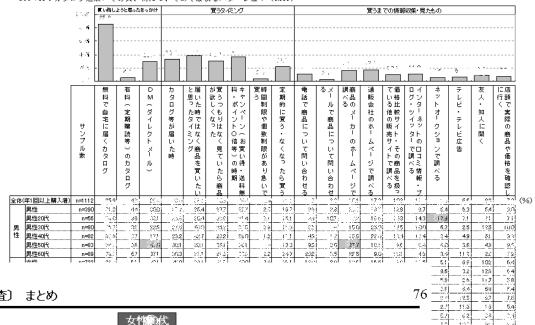

#### 7) 生協・ネットスーパー利用実態 ⑧利用したい機会

#### 生協・ネットスーパーを 利用したい機会は「重いもの・かさばるものを覆うと

- ■生協・ネットスーパーで年1回以上購入した人に利用したい機会を尋ねたところ、「重いもの・かさばるも - いとき」が40%、「善級の買いがせいつでも」がひじで続いている。
- ■性・年代別に見ると、男性の代では「買い物に行く時間がないと恋」が83%で全体をのポイント上回って 唯一4割を超えている。女性の代では「買い物を塗りみたいとき」が15%、「時間をのけて商品を選びた」

#### Q26. < E:生協・ネットスーバー>を利用したいのはどのようなときですか?